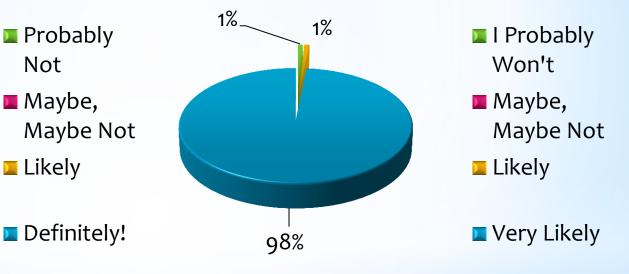

Satisfaction with Geneva Glen in regards to price?



### Satisfaction with Geneva Glen in regards to value?



- Very Unsatisfied
- Unsatisfied
- 🔲 Neutral
- Satisfied
- Very Satisfied

### **Registration Process**



- Very Unsatisfied
- Unsatisfied
- 🔲 Neutral
- Satisfied
- Very Satisfied

### **Check-in / Check-out**



- Very Unsatisfied
- Unsatisfied
- 🔲 Neutral
- Satisfied
- Very Satisfied

### **Counselors were well-trained and professional**





Overall quality of your relationship with Geneva Glen, considering all of your experiences with us?



### **Overall Satisfaction**





### **Counts of Favorites Things from camp this summer**



Will you sign your child / children up for Geneva Glen next year?

### How likely are you to recommend Geneva Glen to a friend or relative?







## What parents say...

### "This was my daughters first time to attend sleep away camp and she "had a blast"! ...those were some of the first words out of her mouth when I picked her up followed by "can I come back again this summer?.. " - you all are doing something right, thank you!"

"We are so impressed with the camp as a whole. From the administration, to the counselors, activities, atmosphere and appearance. The counselors you hire are amazing. Our daughter has never had a bad experience."



"I had hoped that my son would gain some much needed confidence and I am so pleased that indeed that happened. He was so nervous about being on his own for a week and ended up loving camp so much he did not want to come home. That is a sign of an excellent experience. Thank you." "The exper