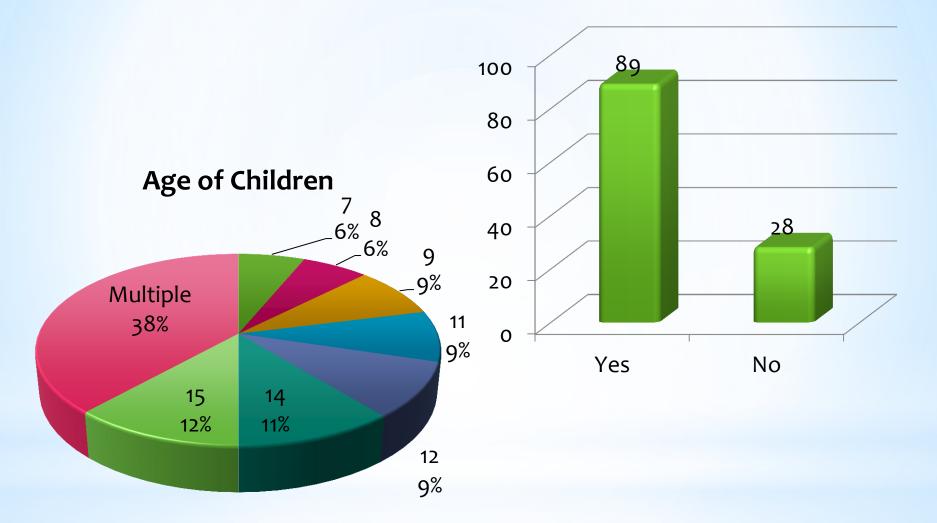

### **Counts of Favorites Things from camp this summer**

Will you sign your child / children up for Geneva Glen next year?